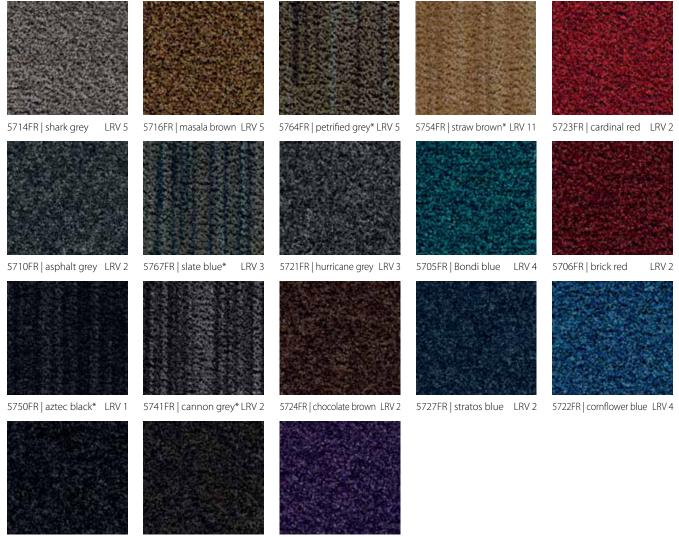

### coral<sup>®</sup> brush FR

First impressions are crucial, which is why effective entrance flooring that stops dirt and moisture being tracked into carriages and saloon areas is fundamental to modern train design.

Coral Brush is suitable for all types of entrance areas, absorbing moisture and removing dry soiling as the weather demands.

5730FR | vulcan black LRV 1 5715FR | charcoal grey LRV 2

5709FR | royal purple LRV 2

Designs marked with a \* have a more linear design whereas the other 13 colour references have an all-over aesthetic.