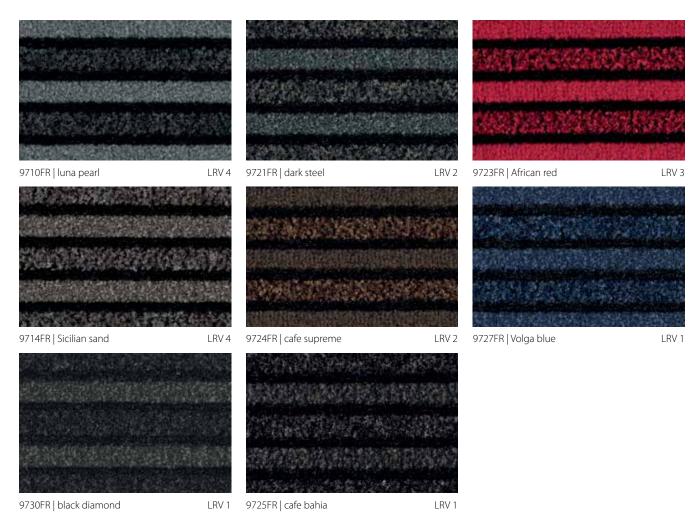

## coral<sup>®</sup> duo FR

First impressions are crucial, which is why effective entrance flooring that stops dirt and moisture being tracked into carriages and saloon areas is fundamental to modern train design.

Coral Duo is the ideal solution when you need maximum dirt removal, unrivalled dirt retention and exceptional moisture absorption, all in just a couple of paces.

For rail please ensure that FR is clearly noted on all orders