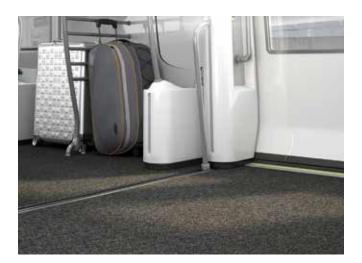

## coral<sup>®</sup> duo FR

First impressions are crucial, which is why effective entrance flooring that stops dirt and moisture being tracked into carriages and saloon areas is fundamental to modern train design.

Coral Duo is the ideal solution when you need maximum dirt removal, unrivalled dirt retention and exceptional moisture absorption, all in just a couple of paces.

For rail please ensure that FR is clearly noted on all orders