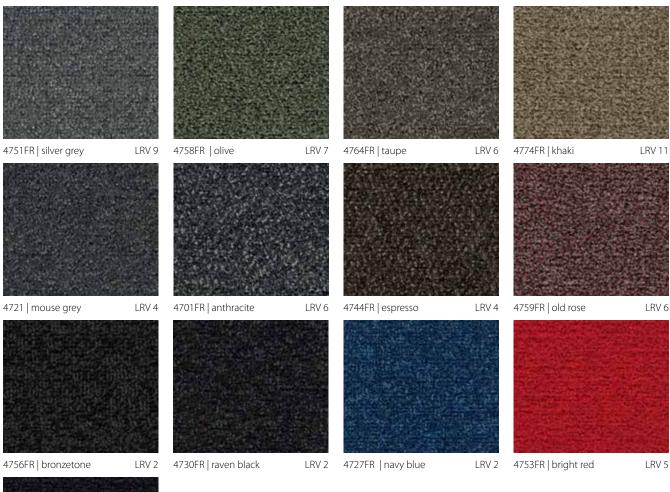

## coral<sup>®</sup> classic FR

First impressions are crucial, which is why effective entrance flooring that stops dirt and moisture being tracked into carriages and saloon areas is fundamental to modern train design.

Research shows that taking just two steps on Coral Classic's moisture absorbing yarns is enough to absorb half of the foot-borne moisture that would otherwise be carried inside on the soles of people's shoes.







4750FR | warm black

01.2020

LRV 4

#### For rail please ensure that FR is clearly noted on all orders



creating better environments

### coral<sup>®</sup> brush FR

First impressions are crucial, which is why effective entrance flooring that stops dirt and moisture being tracked into carriages and saloon areas is fundamental to modern train design.

Coral Brush is suitable for all types of entrance areas, absorbing moisture and removing dry soiling as the weather demands.





5730FR | vulcan black LRV 1 5715FR | charcoal grey LRV 2

5709FR | royal purple LRV 2

Designs marked with a \* have a more linear design whereas the other 13 colour references have an all-over aesthetic.

#### For rail please ensure that FR is clearly noted on all orders



## coral<sup>®</sup> duo FR

First