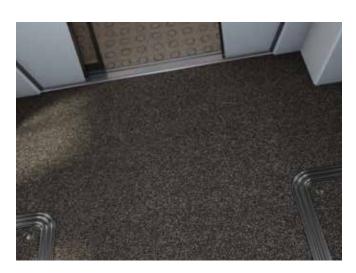

## coral<sup>®</sup> classic FR

First impressions are crucial, which is why effective entrance flooring that stops dirt and moisture being tracked into carriages and saloon areas is fundamental to modern train design.

Research shows that taking just two steps on Coral Classic's moisture absorbing yarns is enough to absorb half of the foot-borne moisture that would otherwise be carried inside on the soles of people's shoes.