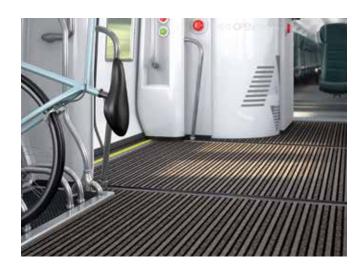

## coral<sup>®</sup> duo FR

First impressions are crucial, which is why effective entrance flooring that stops dirt and moisture being tracked into carriages and saloon areas is fundamental to modern train design.

Coral Duo is the ideal solution when you need maximum dirt removal, unrivalled dirt retention and exceptional moisture absorption, all in just a couple of paces.

For rail please ensure that FR is clearly noted on all orders